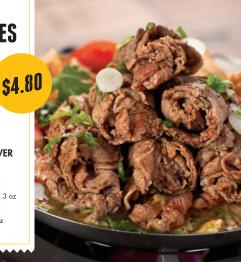

## **APPETIZERS**

BEEF SHANK / BEEF TRIPE / BEEF TENDON The ultimate treat for beef and spice lovers! Slowly braised in a flavorful mala sauce and served chilled.

SPICY TANGY BEEF \$6.15

 SPICY ORGANIC TOFU
 \$5.60

 SPICY CUMIN LAMB
 \$6.15

 GARLIC PORK BELLY
 \$5.60