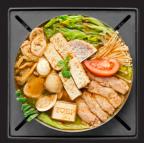

#### TENDER LAMB

Organic Napa · Vermicelli · Sliced Lamb · Enoki Mushroom · Imitation Crab Stick · Fish Cake · Fried Taro · Firm Tofu · Organic Bunashimeji Mushroom · Pickled Mustard Greens · Tempura · Clam · Egg · Fried Tofu Skin · Green Onion · Cilantro

none / mild / med / hot / flaming \*Contains Peanut

LUNCH: \$17.55 / DINNER: \$18.55