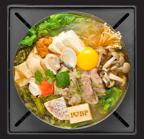

#### **BP CLASSIC**

Organic Napa · Organic Tofu · Sliced Pork · Enoki Mushroom · Fish Cake · Clam · Quail Egg · Fried Taro · Meat Ball (Pork) · Nira · Pork Intestine · Preserved Vegetables · Tomato · Cilantro

none / mild / med / hot / flaming
\*Contains Peanut

LUNCH: \$17.25 / DINNER: \$18.25