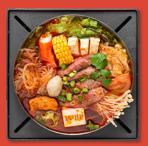

#### TAIWANESE SPICY

Organic Cabbage · Tempura · Instant Noodle · Sliced Beef · Enoki Mushroom · Clam · Fuzhou Fish Ball · Cuttlefish Ring · Pork Intestine · Fried Taro · Fried Tofu Skin · Iced Tofu · Cilantro · Organic Bunashimeji Mushroom · Green Onion

ᢈ ᠧ flaming spicy only

LUNCH: \$17.75 / DINNER: \$18.75