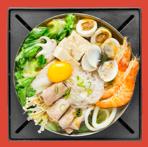

## **SEAFOOD & TOFU**

Taiwanese Bok Choy · Shrimp · Sliced Pork · Enoki Mushroom · Iced Tofu · Baby Octopus · Clam · Cuttlefish Ring · Fish Fillet · Fuzhou Fish Ball · Vermicelli · Egg · Green Onion

ᢈ none / mild / med / hot / flaming

LUNCH: \$17.15 / DINNER: \$18.15