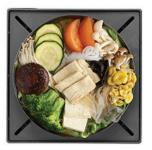

#### MUSHROOM VEGGIE

Organic Napa · Organic Firm Tofu · Organic Wide

Vermicelli · Organic Green Zucchini · Organic Tomato ·

Organic Bunapi Mushroom · Organic Bunashimeji

Mushroom · Organic Broccoli · Yellow Oyster Mushroom ·

Shiitake Mushroom · Konjac Jelly · Bean Curd ·

Enoki Mushroom · Organic Fungus

non-spicy only | vegetarian

LUNCH: \$17.89 / DINNER: \$18.89