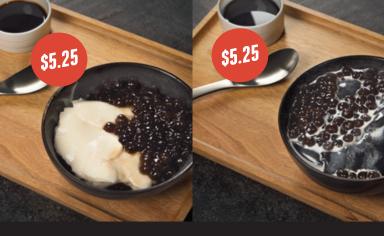

| 0% / 25% / 50% / 75% / 10 | <i>JU /</i> 6 | - 1  |  |

| Ice Volume<br>None / Less / Normal          | Sweetness<br>0% / 25% / 50% / 75% / 100% |  |                                      |                                                   |
|---------------------------------------------|------------------------------------------|--|--------------------------------------|---------------------------------------------------|
| Extra Toppings + 0.85  • Brown Sugar Pearls | + 0.80 • Herbal J • Pudding              |  | + 0.75 • Hantien Jelly • Green Beans | <ul><li>Red Beans</li><li>Coconut Jelly</li></ul> |

### EGG PUFFLE

| Original Egg Puffle | 4.05 |
|---------------------|------|
| Red Bean Egg Puffle | 4.55 |
| Cheese Egg Puffle   | 4.55 |
| Boba Egg Puffle     | 4.55 |



HANDMADE BROWN SUGAR **ORGANIC TOFU PUDDING** 



HANDMADE BROWN SUGAR **ORGANIC MILK GRASS JELLY**