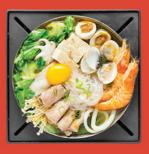

#### **SEAFOOD & TOFU**

Taiwanese Bok Choy · Shrimp · Sliced Pork · Enoki Mushroom · Iced Tofu · Baby Octopus · Clam · Cuttlefish Ring · Fish Fillet · Fuzhou Fish Ball · Vermicelli · Egg · Green Onion

none / mild / med / hot / flaming

LUNCH: \$17.89 / DINNER: \$18.89