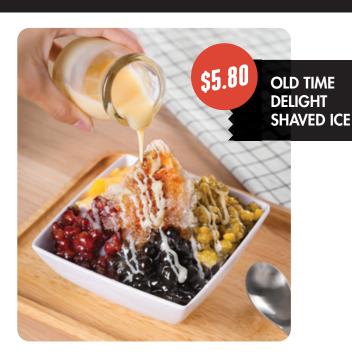

### EGG PUFFLE

| Original Egg Puffle | 4.05 |
|---------------------|------|
| Red Bean Egg Puffle | 4.55 |
| Cheese Egg Puffle   | 4.55 |
| Boba Egg Puffle     | 4.55 |

HANDMADE BROWN SUGAR **ORGANIC TOFU PUDDING** 