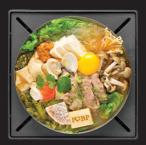

#### THAI TOMATO

Organic Cabbage · Taro Stem · Sliced Pork ·
Cuttlefish Ring · Cuttlefish Ball · Fish Fillet · Clam
Mussels · SPAM Luncheon Meat (Less Sodium) ·
Baby Corn · Straw Mushroom · Tomato · Shrimp
Coconut Milk · Cilantro

mild / med / hot / flaming

LUNCH: \$18.39 / DINNER: \$19.39