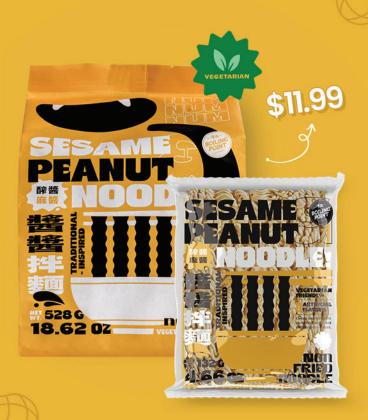

## SESAME & PEANUT NOODLE

A DELIGHTFUL COMBINATION THAT SATISFIES WITH EVERY BITE!