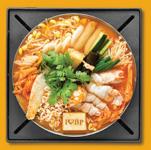

#### **BP CLASSIC**

Napa · Organic Tofu · Sliced Pork · Maitake Mushroom · Fish Cake · Clam · Quail Egg · Pork Blood · Meat Ball (Pork) · Nira · Pork Intestine · Preserved Vegetables · Organic Tomato · Cilantro

none / mild / med / hot / flaming

\*Contains Peanut

LUNCH: \$19.73 / DINNER: \$20.73