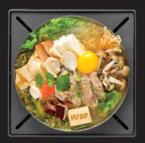

#### **KOREAN BEAN PASTE**

Soybean Sprouts - Nira - Fish Totu -Rice Cake - Kimchi - Pork Belly - Fish Cake Tempura - Green Zucchini - Seafood Mushroom - Fish Fillet - Wok Noodle -Lobster Fish Ball - Crown Daisy - Seaweed -Korean Paste

mild / med / hot / flaming

LUNCH: \$19.83 / DINNER: 20.83