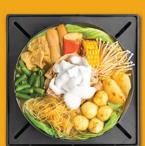

#### MILK CREAM CURRY

LUNCH: \$20.23 / DINNER: \$21.23

Napa · Vermicelli · Sliced Pork · Seafood Mushroom · Imitation Crab Stick · Fish Ball Fried Tofu Skin · Corn · Tempura · Potato · Chinese String Bean · Sea Salt Cream

none / mild / med / hot / flaming

LUNCH: \$19.73 / DINNER: \$20.73