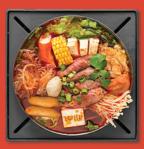

#### **BEEF**

Napa · Vermicelli · Organic Tomato · Sliced Beef · Organic Firm Tofu · Seofood Mushroom · Tempura · Fish Cake · Corn · Imitation Crab Stick · Fried Tofu Skin · Meat Ball (Pork) · Cilantro · Green Onion

none / mild / med / hot / flaming
\*Contains Peanut