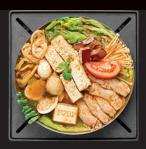

#### **BP CLASSIC**

Napa · Organic Tofu · Sliced Pork · Maitake Mushroom · Fish Cake · Clam · Quail Egg · Pork Blood · Meat Ball (Pork) · Nira · Pork Intestine · Preserved Vegetables · Organic Tomato · Cilantro

none / mild / med / hot / flaming

\*Contains Peanut

LUNCH: \$19.73 / DINNER: \$20.73