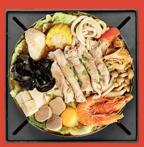

#### **TENDER LAMB**

Napa · Vermicelli · Sliced Lamb · Maitake
Mushroom · Imitation Crab Stick · Fish Cake · Pork
Blood · Organic Firm Tofu · Organic Bunashimeji
Mushroom · Pickled Mustard Greens · Tempura ·
Clam · Egg · Fried Tofu Skin · Green Onion · Cilantro

none / mild / med / hot / flaming
\*Contains Peanut

LUNCH: \$20.12 / DINNER: \$21.12