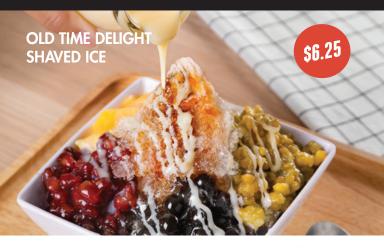

# HOUSE SPECIAL PLATTER

Quail Egg, Tempura, Imitation Crab Stick, Taiwanese Bok Choy, Organic Seafood Mushroom

#### DELUXE PLATTER

Shrimp, Pick 1 Beef / Pork / Pork Belly / Lamb

\$6.35

QQ BEEF TENDON

\$6.15

SLICED PORK SLICED PORK BELLY SHRIMP

\$5.20

PORK INTESTINE

\$3.80

IMITATION CRAB STICK

\$3.65

FUZHOU FISH BALL FISH TOFU TEMPURA FISH CAKE CROWN DAISY

#### \$3.65

FRIED TOFU SKIN ORGANIC NAPA TAIWANESE BOK CHOY ICED TOFU MEAT BALL (PORK)

\$3.25

ORGANIC TOFU

\$3.15

SEAFOOD MUSHROOM

\$2.65

ORIGINAL WOK NOODLE
SPINACH WOK NOODLE
INSTANT NOODLE
UDON
SWEET CORN
QUAIL EGG
MOZZARELLA CHEESE
CHEDDAR CHEESE

\$1.70

EGG BROWN RICE STEAMED RICE VERMICELLI

### **ADD-ONS**





HANDMADE BROWN SUGAR **ORGANIC TOFU PUDDING** 

HANDMADE BROWN SUGAR **ORGANIC MILK GRASS JELLY** 



#### **EGG PUFFLE**

Original Egg Puffle 4.05 4.55 Red Bean Egg Puffle **Cheese Egg Puffle** 4.55 Boba Egg Puffle 4.55