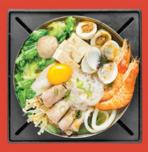

#### **SEAFOOD & TOFU**

Taiwanese Bok Choy · Shrimp · Sliced Pork · Seafood Mushroom · Iced Tofu · Octopus Ball · Clam · Cuttlefish Ring · Fish Fillet · Fuzhou Fish Ball · Vermicelli · Egg · Green Onion

none / mild / med / hot / flaming

LUNCH: \$19.63 / DINNER: \$20.63