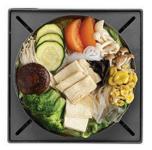

#### **BP CLASSIC**

Napa · Organic Tofu · Sliced Pork · Maitake Mushroom · Fish Cake · Clam · Quail Egg · Pork Blood · Meat Ball (Pork) · Nira · Pork Intestine · Preserved Vegetables · Organic Tomato · Cilantro

none / mild / med / hot / flaming

\*Contains Peanut

LUNCH: \$19.73 / DINNER: \$20.73